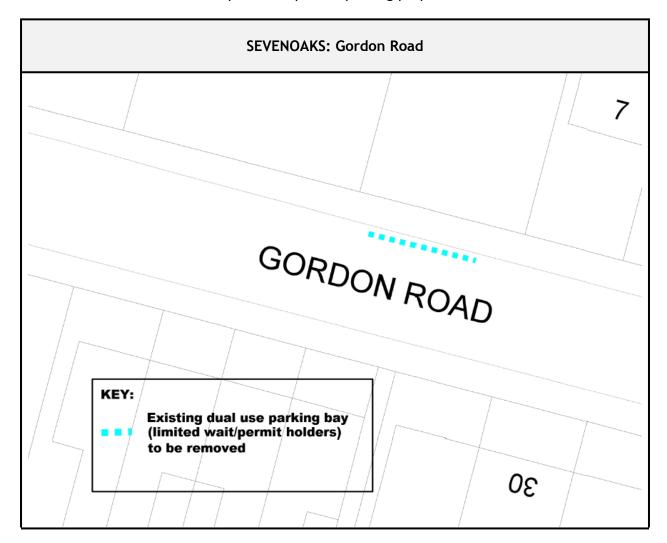

## APPENDIX 4c - FOR INFORMATION SEVENOAKS - GORDON ROAD - PARKING PROPOSAL

Description and plan of parking proposal

| Description                                                                                                 | Proposed Changes                                                                                                                                                                                                                                                                                                                                                                                                                                                                                                                                                                                                                                                                                                                                                                                                                                                                                                                                                                                                                                                                                                               |
|-------------------------------------------------------------------------------------------------------------|--------------------------------------------------------------------------------------------------------------------------------------------------------------------------------------------------------------------------------------------------------------------------------------------------------------------------------------------------------------------------------------------------------------------------------------------------------------------------------------------------------------------------------------------------------------------------------------------------------------------------------------------------------------------------------------------------------------------------------------------------------------------------------------------------------------------------------------------------------------------------------------------------------------------------------------------------------------------------------------------------------------------------------------------------------------------------------------------------------------------------------|
| Gordon Road  North side, from a point 19m west of the eastern flank wall of 8 Gordon Road, westwards for 8m | (= ::: ::: /: : :::: /: : ::: /: : : ::: /: : : ::: /: : : ::: /: : : ::: /: : : ::: /: : : ::: /: : : ::: /: : : ::: /: : : ::: /: : : ::: /: : : ::: /: : : ::: /: : : ::: /: : : : ::: /: : : : ::: /: : : : ::: /: : : : ::: /: : : : ::: /: : : : ::: /: : : : ::: /: : : : ::: /: : : : ::: /: : : : ::: /: : : : : : : : /: : : : : : : : /: : : : : : : : : /: : : : : : : : /: : : : : : : : : /: : : : : : : : : : /: : : : : : : : : : : /: : : : : : : : : /: : : : : : : /: : : : : : /: : : : : : /: : : : : /: : : : : /: : : : /: : : : /: : : : /: : : : /: : : : : /: : : : : /: : : : /: : : /: : : : /: : : /: : : /: : : /: : /: : /: : /: : /: : /: : /: : /: : /: : /: : /: : /: : /: : /: : /: : /: : /: : /: : /: : /: : /: : /: : /: : /: : /: : /: : /: : /: : /: : /: : /: : /: : /: : /: : /: : /: : /: : /: : /: : /: : /: : /: : /: : /: : /: : /: : /: : /: : /: : /: : /: : /: : /: : /: : /: : /: : /: : /: : /: : /: : /: : /: : /: : /: : /: : /: : /: : /: : /: : /: : /: : /: : /: : /: : /: : /: : /: : /: : /: : /: : /: : /: : /: : /: : /: : /: : /: : /: : /: : /: : /: : /: : /: / |